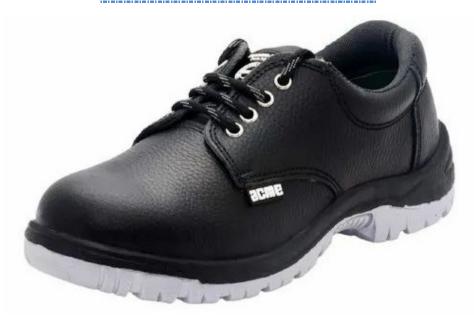

## **ACME – TRENDS SAFETY SHOES**

## **ACME TRENDS SAFETY SHOES**

Model: TRENDS

## Feature:

- CE Certified, EN ISO 20345:2011 S1 SRA
- Direct Injection Double Density Nitrile PVC Sole
- Upper in Black Barton Buffalo Leather
- Nickel Plated Round Brass Eyelets
- Imported, soft, breathable and absorbent SPACER lining with anti-bacterial treatment for odour control
- Completely free of Azo dyes as it uses water based adhesives, as per European norms.
- Sole Property: Antistatic (Resistance up to 11 KV)
- Sole electrical resistance 100Kohm-1000Mohm
- ISI certified, extra wide steel toe cap with 200 Joules impact resistance
- Sole heat resistance Max 150°C for 1 minute exposure
- Anti skid, shock absorbent, oil, chemical and fuel resistant sole
- Heel Height: 42 mm, Toe Height: 21 mm
- Fitting: HLast: H-2000
- Size: 39 46